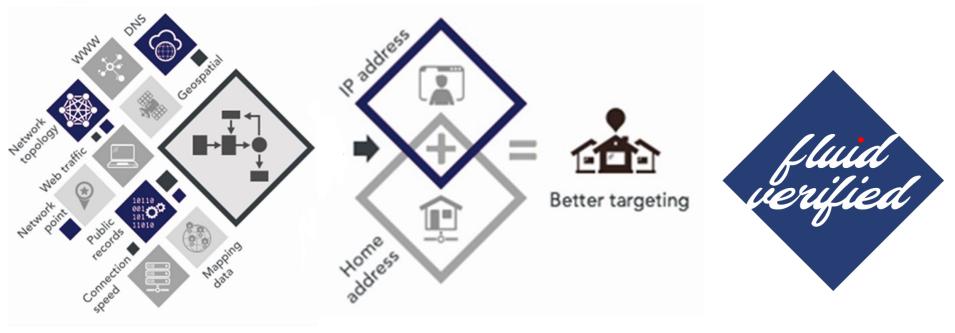

# What Makes FLUID Different

FLUID's Patented Technology employs algorithms that analyze each IP address and cross-references it with over 30 online and offline databases combined with more than 10,000 public data elements to verify IP addresses to real people.

## **Better Marketing. Verified**<sup>™</sup>