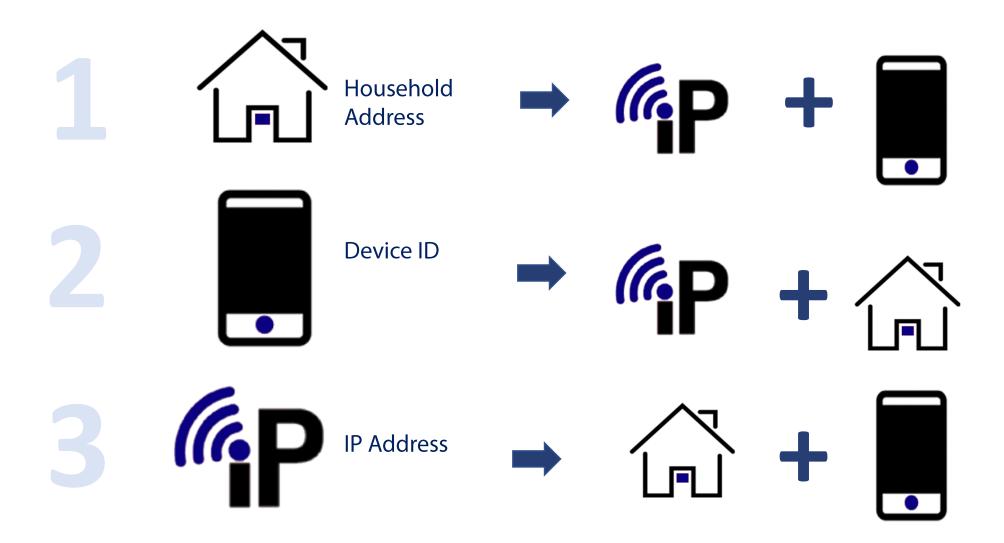

# **FLUID Connects Across Three Data Points**

# What Makes FLUID Different

FLUID's Patented Technology employs algorithms that analyze each IP address and cross-references it with over 30 online and offline databases combined with more than 10,000 public data elements to verify IP addresses to real people.